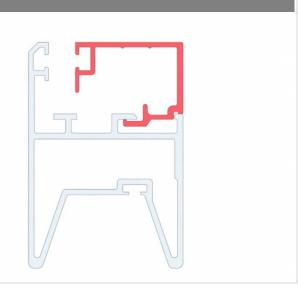

## Glass lath 22A7Z6000

| Material:    | anodized aluminium                                                                                                                                                                                                                                                                                                  |              |       |
|--------------|---------------------------------------------------------------------------------------------------------------------------------------------------------------------------------------------------------------------------------------------------------------------------------------------------------------------|--------------|-------|
|              | anouzed aluminum                                                                                                                                                                                                                                                                                                    |              |       |
| Unit:        | pc                                                                                                                                                                                                                                                                                                                  |              |       |
| Packing:     | 25 рс                                                                                                                                                                                                                                                                                                               |              |       |
| Description: | Glazed sections - glass lath for panel 40mm. Used in<br>industrial and residential doors. For insert of<br>thickness 2,5mm seal 35UM1 on one side should be<br>used (inside). For insert of 2,0mm seal 35UM1 on both<br>sides should be used (inside and outside) or seals<br>35ASR and 35ASU (inside and outside). |              |       |
| Symbol:      | Length L [mm]:                                                                                                                                                                                                                                                                                                      | Weight [kg]: | Туре: |
| 22A7Z6000    | 6000                                                                                                                                                                                                                                                                                                                | 1,82         | Anode |
|              |                                                                                                                                                                                                                                                                                                                     |              |       |
|              |                                                                                                                                                                                                                                                                                                                     |              |       |
|              |                                                                                                                                                                                                                                                                                                                     |              |       |