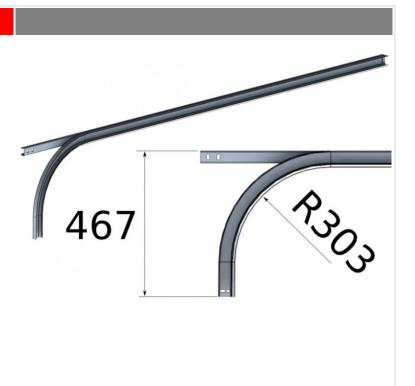

## Description

Pre-assembled, riveted horizontal track set for min headroom 350mm, adjusted to front springs montage, compatible with vertical track set RK350V and RK350VD.

| Symbol      | Height H [mm]: |
|-------------|----------------|
| RK350-2000H | 2000           |
| RK350-2125H | 2125           |
| RK350-2250H | 2250           |
| RK350-2375H | 2375           |
| RK350-2500H | 2500           |
| RK350-2750H | 2750           |
| RK350-3000H | 3000           |
| RK350-3125H | 3125           |
| RK350-3250H | 3250           |
| RK350-3375H | 3375           |
| RK350-3500H | 3500           |
|             |                |