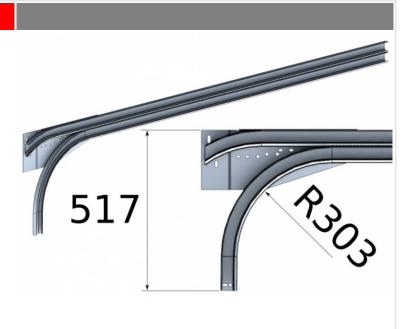

## Description

Pre-assembled, riveted horizontal track set for min headroom 70mm, adjusted to rear springs montage, compatible with vertical track sets RK200/70V and RK200/70VD.

| Symbol     | Height [mm] |
|------------|-------------|
| RK70-2000H | 2000        |
| RK70-2125H | 2125        |
| RK70-2250H | 2250        |
| RK70-2375H | 2375        |
| RK70-2500H | 2500        |
| RK70-2750H | 2750        |
| RK70-3000H | 3000        |