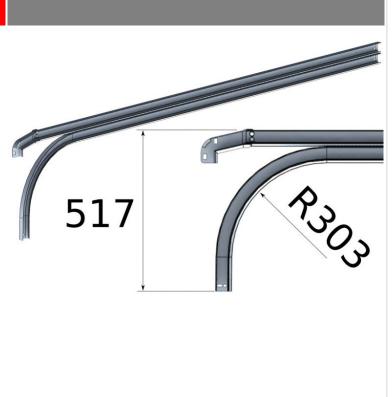

## Set of horizontal tracks RSN190H universal for torsion and extension springs

| item list       | Symbol | Quantity [pcs] |
|-----------------|--------|----------------|
| curved track    | 1115K  | 2              |
| vertical track  | 1015   | 2              |
| aluminium curve | 1222A  | 2              |

## Description

Pre-assembled, riveted horizontal track set for min headroom 190/70mm, adjusted to extension and torsion springs montage, compatible with vertical track set RSN190/70V.

| Symbol       | Height H [mm]: | System  | System.   |
|--------------|----------------|---------|-----------|
| RSN190-2000H | 2000           | torsion | extension |
| RSN190-2125H | 2125           | torsion | extension |
| RSN190-2250H | 2250           | torsion | extension |
| RSN190-2375H | 2375           | torsion | extension |
| RSN190-2500H | 2500           | torsion | extension |
| RSN190-2750H | 2750           | torsion |           |
| RSN190-3000H | 3000           | torsion |           |
| RSN190-3125H | 3125           | torsion |           |
| RSN190-3250H | 3250           | torsion |           |
| RSN190-3375H | 3375           | torsion |           |
| RSN190-3500H | 3500           | torsion |           |