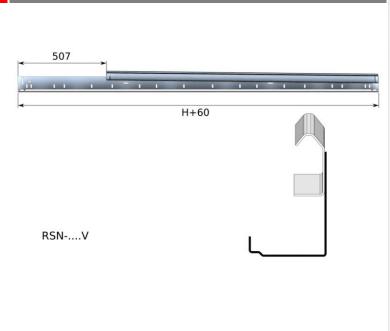

RSN190/70-3500V 3500

## Set of vertical tracks RSN190/70V

| item list      | Symbol | Quantity [pcs] |  |
|----------------|--------|----------------|--|
| vertical angle | 1317   | 2              |  |
| vertical track | 1015   | 2              |  |

## Description

Pre-assembled, riveted vertical track set, compatible with horizontal track set RSN190H, RSN190/70H and RSNRK-H.

| track set Northson, Northson, For Faria North North |                |         |           |  |
|-----------------------------------------------------|----------------|---------|-----------|--|
| Symbol                                              | Height H [mm]: | System  | System.   |  |
| RSN190/70-2000V                                     | 2000           | torsion | extension |  |
| RSN190/70-2125V                                     | 2125           | torsion | extension |  |
| RSN190/70-2250V                                     | 2250           | torsion | extension |  |
| RSN190/70-2375V                                     | 2375           | torsion | extension |  |
| RSN190/70-2500V                                     | 2500           | torsion | extension |  |
| RSN190/70-2750V                                     | 2750           | torsion |           |  |
| RSN190/70-3000V                                     | 3000           | torsion |           |  |
| RSN190/70-3125V                                     | 3125           | torsion |           |  |
| RSN190/70-3250V                                     | 3250           | torsion |           |  |
| RSN190/70-3375V                                     | 3375           | torsion |           |  |
|                                                     |                |         |           |  |